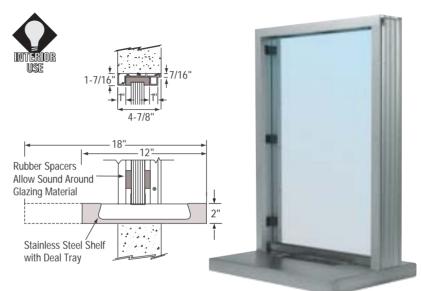

## Standard Inset Frame with Shelf and Built In Non-Ricochet Bullet Resistant Deal Tray Plus Surround Sound

Interior Glazed Standard Inset Frame Windows with Surround Sound Voice Transmission System, plus brushed Stainless Steel Shelf with Non-Ricochet Bullet Resistant Deal Tray. The extruded aluminum frame is intended for installation into walls at least 4-7/8" thick. Available shelf depths are 12" and 18". The 18" shelf gives customer a convenient writing surface. Securing the frame to the wall requires the removal and installation of the glazing material and spacer blocks. Common sizes are shown below, alternate sizes are available.

#### SERIES: S11W12A, S11W12DU, S11W12P - 12" SHELF SERIES: S11W18A, S11W18DU, S11W18P - 18" SHELF

| OVERALL SIZE<br>(W x H) | WALL OPENING SIZE<br>(W x H) |
|-------------------------|------------------------------|
| . ,                     |                              |
| 24" x 30"               | 24-1/2" x 30-1/4"            |
| 24" x 36"∆              | 24-1/2" x 36-1/4"            |
| 24" x 42"               | 24-1/2" x 42-1/4"            |
| 30" x 30"               | 30-1/2" x 30-1/4"            |
| 30" x 36"               | 30-1/2" x 36-1/4"            |
| 30" x 42"               | 30-1/2" x 42-1/4"            |
| 36" x 30"               | 36-1/2" x 30-1/4"            |
| 36" x 36"∆              | 36-1/2" x 36-1/4"            |
| 36" x 42"               | 36-1/2" x 42-1/4"            |